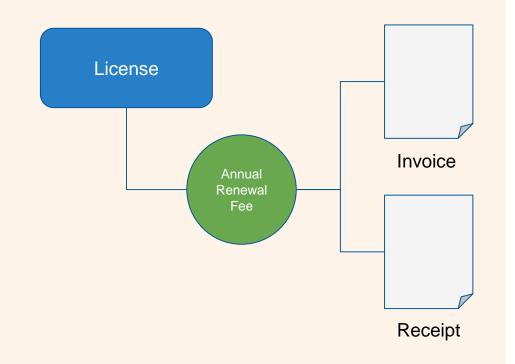

Toby Mills | Product Owner Michael Sands | Senior Software Engineer Felipe Allegretti | Business Analyst

### **Document Management in Landfolio**

# **Documents in Land Management**





# **Registration and Storage**

















### **Document Linking**







### Workflow







# Workflow







### Workflow





# **Generating Documents**





### **Generating Documents**





<Today>

### NOTICE OF GRANTING

RE: License < License Code>

This is to notify you that <License Type> <License Code>, has been granted to <License Holder>.

The license expires on <Expiry Date>.

Yours Sincerely



# **Signing Services**



















# **Summary**

| Store    |  |
|----------|--|
| Register |  |
| Discover |  |
| View     |  |
| Generate |  |
| Sign     |  |