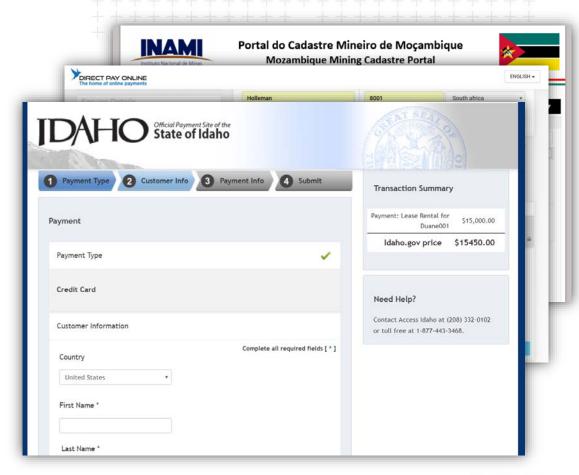

#### Payments

- Multilingual support for digital product sales
- DirectPay
  - Multi-country African payment gateway, supporting multiple currencies, mobile money, etc
- Access
  - US-based payment gateway used by many government agencies