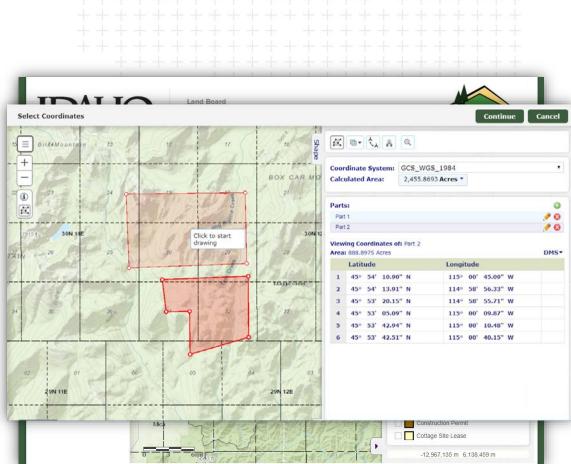

## **Spatial**

- Embedded cadastre map
- New shape editor
  - Fresh, all-in-one interface
  - Multi-part shapes
  - Polygons, points, polylines
  - Multiple coordinate systems
  - Densify curves on import
  - To come:
    - Interactive validation