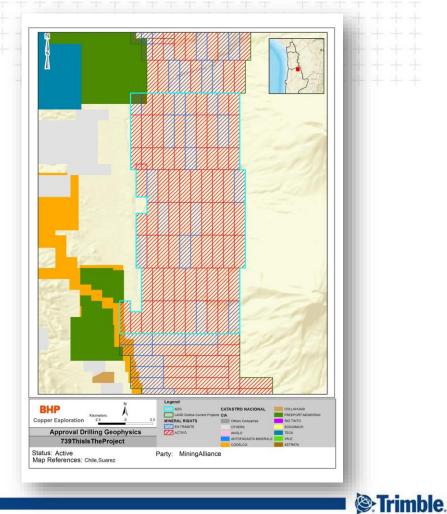

|
| Code           | geomShape                                                                         |
| 650687         | 0x110F000001040900000D734EFB0E1F660C1B81E8537EE9                                  |
| 1213530        | 0x110F0000010406000000567DAE12251C61C130431C3FCA9                                 |
| 3005295        | 0x110F0000010407000000569FAB41B02F61C100E78CBCCED                                 |
| NMC1369900     | 0x110F00000104050000002FDD2404E1AF68C1F063CC3DF7F                                 |
| EL F72849      | 0x110F0000010405000000A913D020A22F62C13CBD52B2FD2                                 |
| MB7201         | 0x110E0000010409000005227A005CA1D65C1A0923AED12D                                  |



### **Custom Printable Maps**

- MXD
- Custom View
- Tags
- SSRS



## **Warehousing**

- Architecture
- Licensing
- Deployment
- Snapshots
- Multiple Instances





## Lightweight Dashboards

- Architecture
- Licensing
- Deployment
- User Experience
- Demo





## Business Intelligence

- Self service analytics?
- What can we provide?
- What have we done?







# **Questions?**



TRANSFORMING THE WAY THE WORLD WORKS