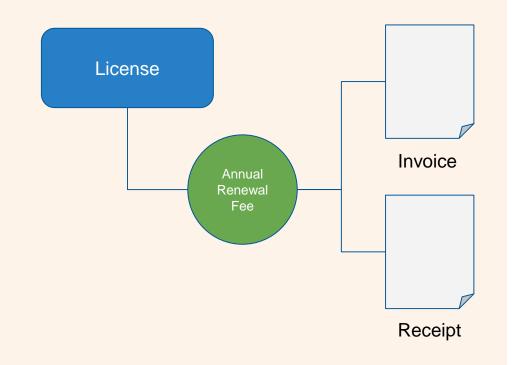

Toby Mills | Product Owner Michael Sands | Senior Software Engineer

LANDFOLIO USER CONFERENCE 2018



# **Documents in Land Management**





# **Registration and Storage**











### **Document Linking**







#### Workflow





# Workflow







#### Workflow





# **Generating Documents**





#### **Generating Documents**





<Today>

#### NOTICE OF GRANTING

RE: License < License Code>

This is to notify you that <License Type> <License Code>, has been granted to <License Holder>.

The license expires on <Expiry Date>.

Yours Sincerely



# **Signing Services**













### **Summary**

| Store    |
|----------|
| Register |
| Discover |
| View     |
| Generate |
| Sign     |









# **Questions?**