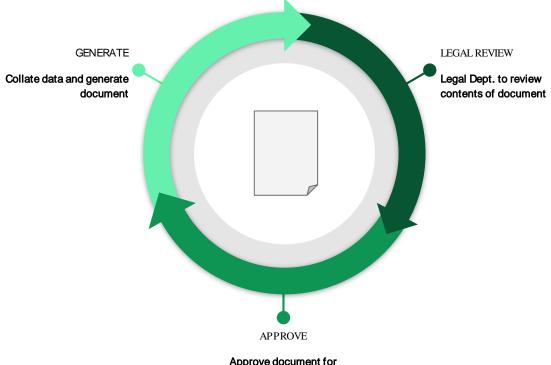

Toby Mills | Product Owner Michael Sands | Senior Software Engineer

LANDFOLIO USER CONFERENCE 2018



# **Documents in Land Management**





# **Registration and Storage**











### **Document Linking**







#### Workflow





# Workflow







#### Workflow





# **Generating Documents**





#### **Generating Documents**





<Today>

#### NOTICE OF GRANTING

RE: License < License Code>

This is to notify you that <License Type> <License Code>, has been granted to <License Holder>.

The license expires on <Expiry Date>.

Yours Sincerely



# **Signing Services**













### **Summary**

| Store    |
|----------|
| Register |
| Discover |
| View     |
| Generate |
| Sign     |









# **Questions?**