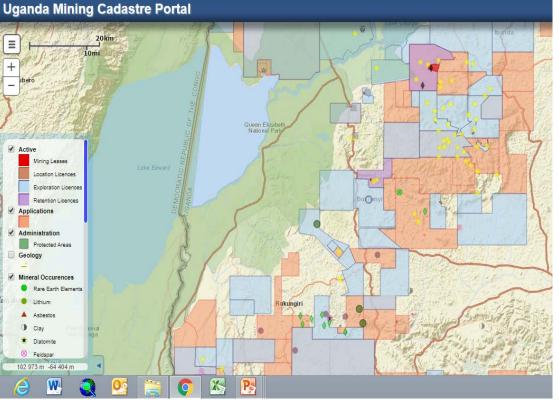

- GIS/Maps
  - Improvements in **GIS** Maps an additional basic GIS data layers added to improve the usefulness of maps; facilitate search and enhance decision making;

- Data Cleaning Exercise
  - Expiry and Renewal processes done through the system
  - Overdue actions cleaned up
  - Quarterly reports actions reports uploaded
  - Configuration and data entry for mineral production and royalties data – work in progress
  - Configuration and incorporation of workflows for all license types including prospecting licenses, mineral dealers licenses and permits
  - Provision for online review of work programme/commitment