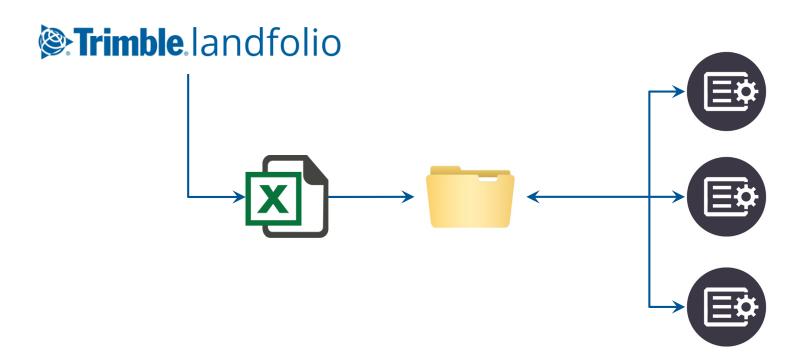

roduction - Weight | 777 kg | Iron Ore  | ••• |





< Action | Period From >

01 February 2017

< Action | Period To >

31 August 2018





#### < Agreement | Licences >

| Code         | Code Type Status |             | ••• |
|--------------|------------------|-------------|-----|
| 2018-EA-0017 | Exploration      | Active      |     |
| 2018-EA-0018 | Exploration      | Application |     |
| 2018-ML-0003 | Mining           | Active      |     |
| 2007-ML-0017 | Mining           | Expired     |     |









# **Tags**

#### **New Tags available**

```
< License | Project | Name >
              Lake Placid Exploration
< License | Survey Batch | Surveyor >
              John Smith
< License | Tax Group | Responsible Office >
              Westminster, CO
```







orts





























# **Advanced Searches**









"Active Mining Licenses with an associated Royalty Agreement"







"People who own Active Artisanal Mining Licenses"







"People who are Land Holders on a Land Access Agreement"







"People who are Payors on Overdue Payment Actions"



# **Summary**

- Configurability
  - Unique Codes for People
- Admin Tools
  - Automatic Map References for Agreements
  - Prevent Duplicate Names on Licenses
  - Audit Trail on Parameter Values
- Actions
  - Statistics on any Action Type
- Document Templates
  - New Tags
- Reports
  - Report Distribution to People & Companies
  - Reports for integration
- Searching
  - Advanced Person Search