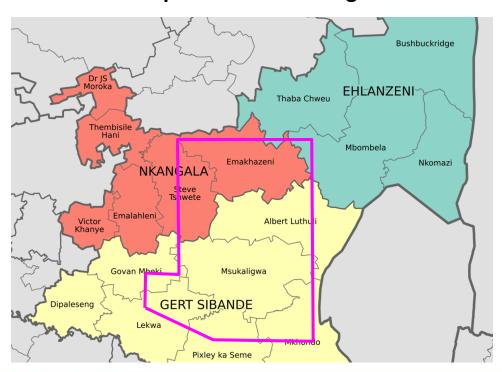

#### **Automatic Map References for Agreements**

#### **Country**:

South Africa

#### **Province:**

Mpumalanga

#### District:

- Ehlanzeni
- Nkangala
- Gert Sibande