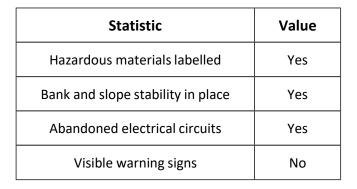

# **Statistics**

| Statistic                         | Value |  |  |
|-----------------------------------|-------|--|--|
| Hazardous materials labelled      | Yes   |  |  |
| Bank and slope stability in place | Yes   |  |  |
| Abandoned electrical circuits     | Yes   |  |  |
| Visible warning signs             | No    |  |  |
|                                   |       |  |  |
| Statistics                        |       |  |  |