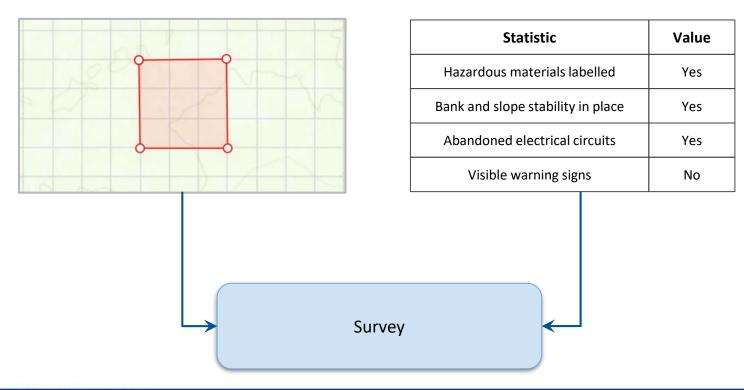

# **Statistics**

| Statistic                         | Value |  |  |
|-----------------------------------|-------|--|--|
| Hazardous materials labelled      | Yes   |  |  |
| Bank and slope stability in place | Yes   |  |  |
| Abandoned electrical circuits     | Yes   |  |  |
| Visible warning signs             | No    |  |  |
|                                   |       |  |  |
| Statistics                        |       |  |  |