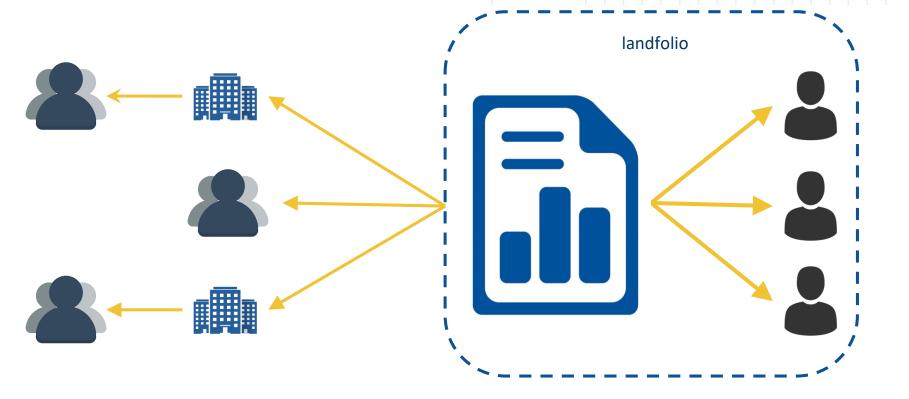

|     |
| Production - Weight | 777 kg | Iron Ore  | ••• |





< Action | Period From >

01 February 2017

< Action | Period To >

31 August 2018





#### < Agreement | Licences >

| Code         | Code Type Status |             | ••• |
|--------------|------------------|-------------|-----|
| 2018-EA-0017 | Exploration      | Active      |     |
| 2018-EA-0018 | Exploration      | Application |     |
| 2018-ML-0003 | Mining           | Active      |     |
| 2007-ML-0017 | Mining           | Expired     |     |









# **Tags**

#### **New Tags available**

```
< License | Project | Name >
              Lake Placid Exploration
< License | Survey Batch | Surveyor >
              John Smith
< License | Tax Group | Responsible Office >
              Westminster, CO
```







orts





























# **Advanced Searches**









"Active Mining Licenses with an associated Royalty Agreement"







"People who own Active Artisanal Mining Licenses"







"People who are Land Holders on a Land Access Agreement"







"People who are Payors on Overdue Payment Actions"



# **Summary**

- Configurability
  - Unique Codes for People
- Admin Tools
  - Automatic Map References for Agreements
  - Prevent Duplicate Names on Licenses
  - Audit Trail on Parameter Values
- Actions
  - Statistics on any Action Type
- Document Templates
  - New Tags
- Reports
  - Report Distribution to People & Companies
  - Reports for integration
- Searching
  - Advanced Person Search