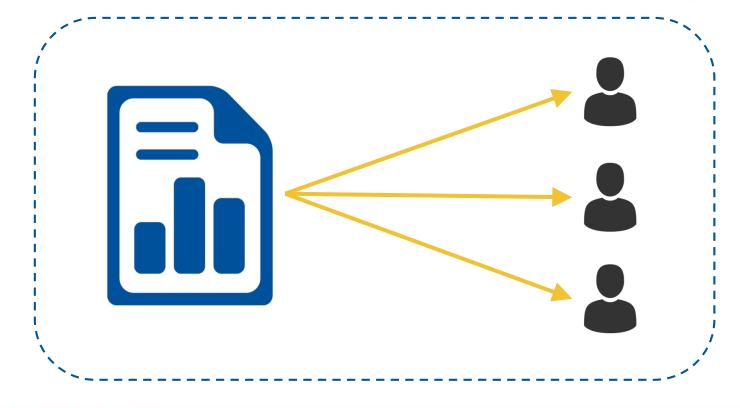

|     |
| Production - Weight | 777 kg | Iron Ore  | ••• |





< Action | Period From >

01 February 2017

< Action | Period To >

31 August 2018





#### < Agreement | Licences >

| Code         | Code Type Status |             | ••• |
|--------------|------------------|-------------|-----|
| 2018-EA-0017 | Exploration      | Active      |     |
| 2018-EA-0018 | Exploration      | Application |     |
| 2018-ML-0003 | Mining           | Active      |     |
| 2007-ML-0017 | Mining           | Expired     |     |









# **Tags**

#### **New Tags available**

```
< License | Project | Name >
              Lake Placid Exploration
< License | Survey Batch | Surveyor >
              John Smith
< License | Tax Group | Responsible Office >
              Westminster, CO
```







orts





























# **Advanced Searches**









"Active Mining Licenses with an associated Royalty Agreement"







"People who own Active Artisanal Mining Licenses"







"People who are Land Holders on a Land Access Agreement"







"People who are Payors on Overdue Payment Actions"



# **Summary**

- Configurability
  - Unique Codes for People
- Admin Tools
  - Automatic Map References for Agreements
  - Prevent Duplicate Names on Licenses
  - Audit Trail on Parameter Values
- Actions
  - Statistics on any Action Type
- Document Templates
  - New Tags
- Reports
  - Report Distribution to People & Companies
  - Reports for integration
- Searching
  - Advanced Person Search