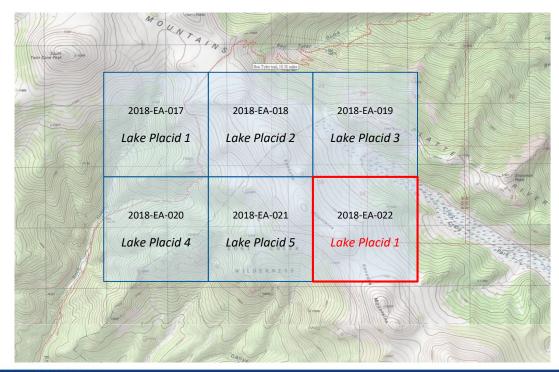

#### < Agreement | Licences >

| Code         | Code Type Status |             | ••• |
|--------------|------------------|-------------|-----|
| 2018-EA-0017 | Exploration      | Active      |     |
| 2018-EA-0018 | Exploration      | Application |     |
| 2018-ML-0003 | Mining           | Active      |     |
| 2007-ML-0017 | Mining           | Expired     |     |

#### **New Tags available**

```
< License | Project | Name >
              Lake Placid Exploration
< License | Survey Batch | Surveyor >
              John Smith
< License | Tax Group | Responsible Office >
              Westminster, CO
```