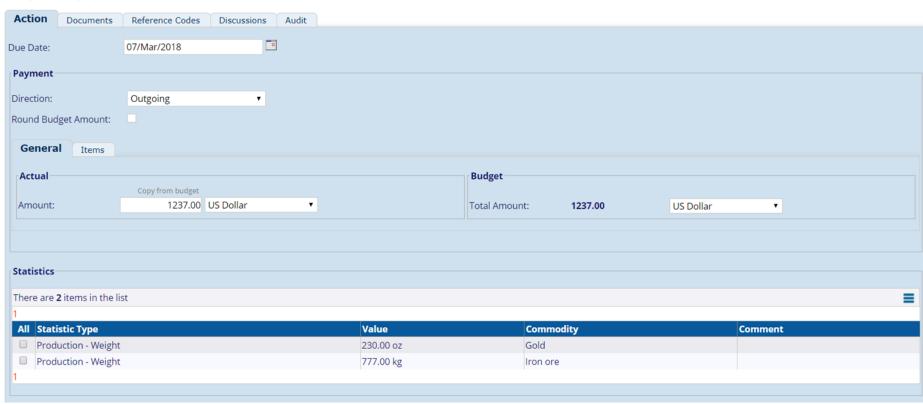

## **Statistics**

Payment : Royalty Fee

|     | Action      | Documents   | Reference Codes  | Discussions | Audit         |  |
|-----|-------------|-------------|------------------|-------------|---------------|--|
|     |             |             |                  | _           |               |  |
| للر | Due Date:   |             | 07/Mar/2018      | Te          | $\overline{}$ |  |
| ı   | Period From | n:          | 01/Aug/2018      |             |               |  |
| 1   | Period To:  |             | 28/Feb/2018      |             |               |  |
|     | Payment     |             |                  |             |               |  |
|     | Direction:  |             | Outgoing         | •           |               |  |
|     | Round Bud   | get Amount: |                  |             |               |  |
|     | Genera      | Items       |                  |             |               |  |
|     | Actual      |             | Copy from budget |             |               |  |
|     | Amount:     |             | 1237.00          | US Dollar   | •             |  |
|     |             |             |                  |             |               |  |

#### < Action | Statistic List >

| Туре                | Value  | Commodity | ••• |
|---------------------|--------|-----------|-----|
| Production - Weight | 230 Oz | Gold      |     |
| Production - Weight | 777 kg | Iron Ore  | ••• |