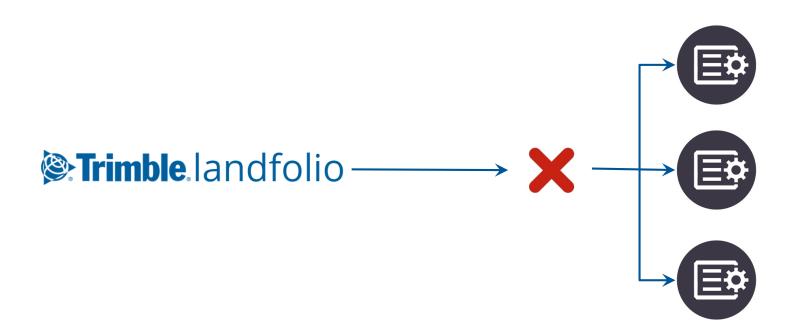

|
| Production - Weight | 777 kg | Iron Ore  | ••• |





< Action | Period From >

01 February 2017

< Action | Period To >

31 August 2018





#### < Agreement | Licences >

| Code         | Code Type Status |             | ••• |
|--------------|------------------|-------------|-----|
| 2018-EA-0017 | Exploration      | Active      |     |
| 2018-EA-0018 | Exploration      | Application |     |
| 2018-ML-0003 | Mining           | Active      |     |
| 2007-ML-0017 | Mining           | Expired     |     |









# **Tags**

#### **New Tags available**

```
< License | Project | Name >
              Lake Placid Exploration
< License | Survey Batch | Surveyor >
              John Smith
< License | Tax Group | Responsible Office >
              Westminster, CO
```







orts





























# **Advanced Searches**









"Active Mining Licenses with an associated Royalty Agreement"







"People who own Active Artisanal Mining Licenses"







"People who are Land Holders on a Land Access Agreement"







"People who are Payors on Overdue Payment Actions"



# **Summary**

- Configurability
  - Unique Codes for People
- Admin Tools
  - Automatic Map References for Agreements
  - Prevent Duplicate Names on Licenses
  - Audit Trail on Parameter Values
- Actions
  - Statistics on any Action Type
- Document Templates
  - New Tags
- Reports
  - Report Distribution to People & Companies
  - Reports for integration
- Searching
  - Advanced Person Search