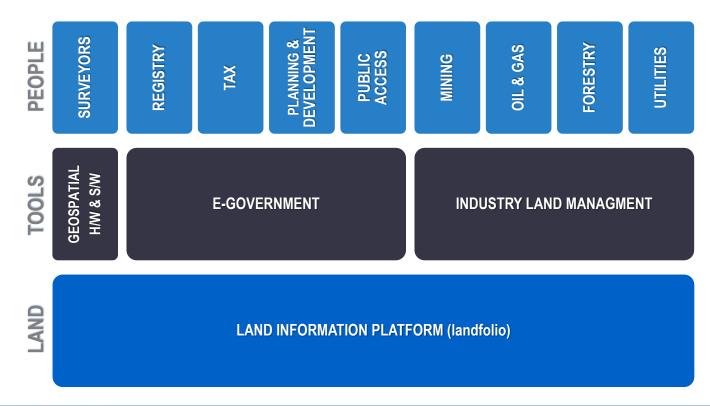

# Trimble Land Administration: Managing the relationship between people & land

### **Trimble Land Administration: Platform Strategy**