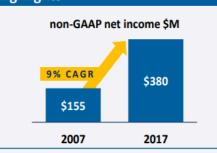

- FY'17 revenue growth in all segments and major regions
- Growing software, services, and recurring revenue; TTM Q4'17 ≈ 47% of revenue
- Operating cash flow consistently above non-GAAP net income