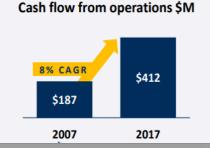

- FY'17 revenue growth in all segments and major regions
- Growing software, services, and recurring revenue; TTM Q4'17 ≈ 47% of revenue
- Operating cash flow consistently above non-GAAP net income