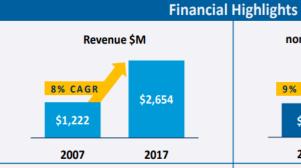

- FY'17 revenue growth in all segments and major regions
- Growing software, services, and recurring revenue; TTM Q4'17 ≈ 47% of revenue
- Operating cash flow consistently above non-GAAP net income