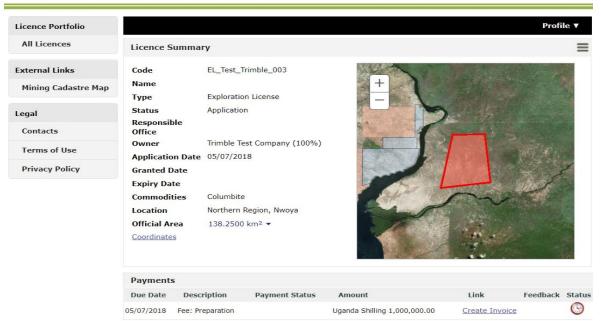

# **Directorate of Geological Survey and Mines**Mining Cadastre Portal

| Licence Portfolio    |                                             |                             |                                                             | Portal User ( <i>Trimble Test Con</i> | npany) ▼     |
|----------------------|---------------------------------------------|-----------------------------|-------------------------------------------------------------|---------------------------------------|--------------|
| All Licences (HOME)  | Applications , Active and Inactive Licences |                             |                                                             |                                       |              |
| New Application      | Code                                        |                             | Status                                                      | •                                     | Search       |
| EL (From PL)         | Application Date<br>MDLTN0022               | From                        |                                                             | 9/14/2019 3:08:33 PM                  | Clear Search |
| LL (From PL)         | MDLINUUZZ                                   | License                     | and Payment Verification                                    | 9/14/2019 3:06:33 PM                  | ^            |
| LL (From EL/RL)      | MDLTN0023                                   | Mineral Dealer's<br>License | Application Pending - Documents<br>and Payment Verification | 9/15/2019 5:50:39 PM                  |              |
| ML (From PL)         | MDLTN0024                                   | Mineral Dealer's            | Application Pending - Documents                             | 9/15/2019 7:52:01 PM                  |              |
| ML (From LL/EL/RL)   |                                             | License                     | and Payment Verification                                    | 9/13/2019 7.32.01 PM                  |              |
| RL (From EL)         | PLTN0152                                    | Prospecting License         | Application Pending - Documents<br>and Payment Verification | 9/30/2019 4:50:41 PM                  |              |
| MDL (Industrial)     | 4                                           |                             |                                                             |                                       | <b>+</b>     |
| MDL (Precious Metal) | Locations of A                              | All Licences (includin      | g inactive/expired)                                         |                                       |              |
| MDL (Precious Stone) |                                             | 1-14-7-18                   |                                                             |                                       |              |
| MDL (Base Metal)     | +                                           |                             |                                                             |                                       | 4            |
| Prospecting Licence  |                                             |                             |                                                             | 1                                     |              |
| Goldsmith Licence    | WE A                                        |                             |                                                             | N. S.                                 |              |

### **Online eGov Mineral Licensing System Capabilities**

- 1. View all his/her License portfolios
- 2. Submit new License Applications
- 3. Pay Fees Online using banking cards or mobile money
- 4. Track his/her Application status
- 5. Submit all his/her Statutory Reports
- 6. Apply for renewal of his/her License
- 7. Perform transfers, surrenders and withdrawals